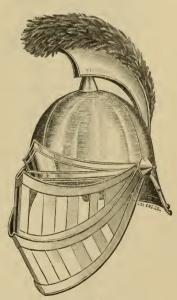

1439 Waist Belt, of fine enameled leather, leather interlined, single fancy stitched, silver-plated fancy square K. P. plate, three silver-plated "barrel" chains, with knight hangers; suitable for swords having three rings (see illustration)...... \$ 4 00

### Helmets.

FOR MASTER-AT-ARMS, SPEARSMEN, HERALD, ATTENDANTS, EXECUTIONERS, INNER AND OUTER GUARD.

NOTE.—We manufacture our own Helmets, and they are guaranteed to be the BEST in the market. Our improved double falling visors are so constructed that they will remain in any position placed. All Helmets have our new style leather lining, making them comfortable to the wearer. OUR SPUN METAL HELMETS ARE THE FINEST IN THE MARKET. We do not list the cheap and inferior grade of Spun Helmets.



[PATENTED MAY, 1885.]
Nos. 1440 and 1441.



[PATENTED MAY, 1885.] Nos. 1443 and 1444.

| 1440  | Helmet, of polished tin, improved double falling visors, brass base and spike (see illustration)                                     | 2 | 50 |
|-------|--------------------------------------------------------------------------------------------------------------------------------------|---|----|
| 1440± | Helmet, of tin, improved double falling visors, fancy cheek visors, otherwise same as No. 1440; each                                 | 2 | 75 |
| 1441  | Helmet, of tin, <i>nickel-plated</i> , improved double falling visors, brass base and spike; handsome and durable (see illustration) | 3 | 00 |
| 1442  | Helmet, of spun metal, nickel-plated, improved double falling visors, base and spike